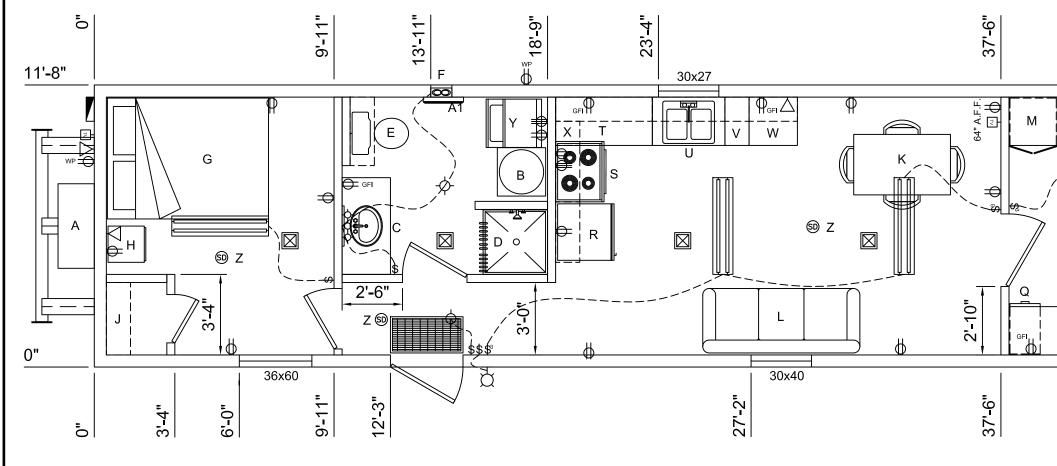

| Equipment List |                                                       |       |  |  |
|----------------|-------------------------------------------------------|-------|--|--|
| ltem           | Description                                           | Count |  |  |
| А              | HVAC, Wall Mount Unit w/ Thermostat                   |       |  |  |
| В              | Water Heater                                          | 1     |  |  |
| С              | 48" Lavatory w/ Sink, Light, Mirror & Towel Bar       | 1     |  |  |
| D              | 32"x32" Shower Stall w/ Privacy Curtain               | 1     |  |  |
| Е              | Commode w/ Paper Holder & Wall Cabinet (3630)         | 1     |  |  |
| F              | Exhaust Fan w/ Shutter                                | 1     |  |  |
| G              | Queen Bed w/ Mattress & Box Springs                   | 1     |  |  |
| Н              | Nightstand w/ Lamp                                    | 1     |  |  |
| J              | Closet shelf W/ Hanging Rod, 3 LF                     | 1     |  |  |
| K              | Dining Table, 30"x48" w/ 4 Chairs                     | 1     |  |  |
| L              | Sofa, Full Size                                       | 1     |  |  |
| М              | Storage Closet (U248424)                              | 1     |  |  |
| Ν              | 7'-10" Desktop w/ Drawers, Drawer Base (VDB24) Swivel | 1     |  |  |
|                | Chair & Wall Cabinet (W2430)                          |       |  |  |

| Equipment List |                                                     |   |  |  |  |
|----------------|-----------------------------------------------------|---|--|--|--|
| ltem           | Item Description                                    |   |  |  |  |
| Р              | P 9'-10" Desktop w/ Drawers, Drawer Base (VDB24)    |   |  |  |  |
|                | & Wall Cabinet (W2430)                              |   |  |  |  |
| Q              | File Cabinet, 2 Drawer                              | 1 |  |  |  |
| R              | Refrigerator, 15 cu.ft.                             | 1 |  |  |  |
| S              | Range w/ Microwave/Hood Combo Below Cabinet (W3012) | 1 |  |  |  |
| Г              | Base & Wall Cabinet (BB48 / WB4830)                 | 1 |  |  |  |
| U              | Kitchen Sink W/ Base & Wall Cabinet (SB36 / W3612)  | 1 |  |  |  |
| V              | Drawer Base & Wall Cabinet (DB12 / B1230)           | 1 |  |  |  |
| W              | Base & Wall Cabinet (B24 / W2430)                   | 1 |  |  |  |
| Х              | Wall Cabinet (W1230)                                | 1 |  |  |  |
| Y              | Stacked Washer / Dryer                              | 1 |  |  |  |
| Z              | Smoke Detector                                      | 4 |  |  |  |
| A1             | Baseboard Heater                                    | 1 |  |  |  |