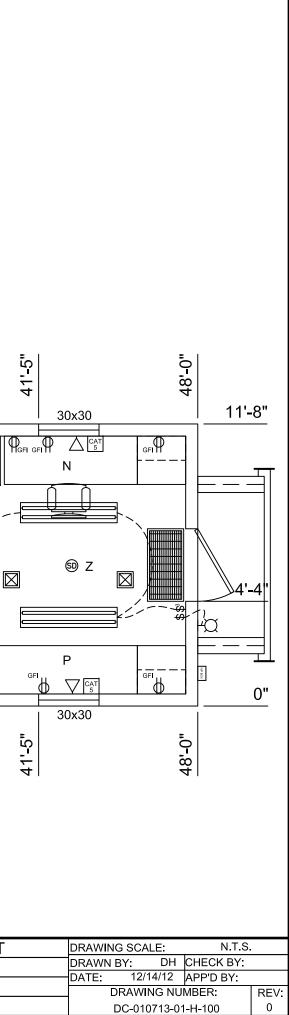

| Equipment List |                                                       |       |  |  |
|----------------|-------------------------------------------------------|-------|--|--|
| ltem           | Description                                           | Count |  |  |
| А              | HVAC, Wall Mount Unit w/ Thermostat                   |       |  |  |
| В              | Water Heater                                          | 1     |  |  |
| С              | 48" Lavatory w/ Sink, Light, Mirror & Towel Bar       | 1     |  |  |
| D              | 32"x32" Shower Stall w/ Privacy Curtain               | 1     |  |  |
| Е              | Commode w/ Paper Holder & Wall Cabinet (3630)         | 1     |  |  |
| F              | Exhaust Fan w/ Shutter                                | 1     |  |  |
| G              | Queen Bed w/ Mattress & Box Springs                   | 1     |  |  |
| Н              | Nightstand w/ Lamp                                    | 1     |  |  |
| J              | Closet shelf W/ Hanging Rod, 3 LF                     | 1     |  |  |
| K              | Dining Table, 30"x48" w/ 4 Chairs                     | 1     |  |  |
| L              | Sofa, Full Size                                       | 1     |  |  |
| М              | Storage Closet (U248424)                              | 1     |  |  |
| Ν              | 7'-10" Desktop w/ Drawers, Drawer Base (VDB24) Swivel | 1     |  |  |
|                | Chair & Wall Cabinet (W2430)                          |       |  |  |

| Equipment List |                                                     |   |  |  |  |
|----------------|-----------------------------------------------------|---|--|--|--|
| ltem           | Item Description                                    |   |  |  |  |
| Р              | P 9'-10" Desktop w/ Drawers, Drawer Base (VDB24)    |   |  |  |  |
|                | & Wall Cabinet (W2430)                              |   |  |  |  |
| Q              | File Cabinet, 2 Drawer                              | 1 |  |  |  |
| R              | Refrigerator, 15 cu.ft.                             | 1 |  |  |  |
| S              | Range w/ Microwave/Hood Combo Below Cabinet (W3012) | 1 |  |  |  |
| Г              | Base & Wall Cabinet (BB48 / WB4830)                 | 1 |  |  |  |
| U              | Kitchen Sink W/ Base & Wall Cabinet (SB36 / W3612)  | 1 |  |  |  |
| V              | Drawer Base & Wall Cabinet (DB12 / B1230)           | 1 |  |  |  |
| W              | Base & Wall Cabinet (B24 / W2430)                   | 1 |  |  |  |
| Х              | Wall Cabinet (W1230)                                | 1 |  |  |  |
| Y              | Stacked Washer / Dryer                              | 1 |  |  |  |
| Z              | Smoke Detector                                      | 4 |  |  |  |
| A1             | Baseboard Heater                                    | 1 |  |  |  |